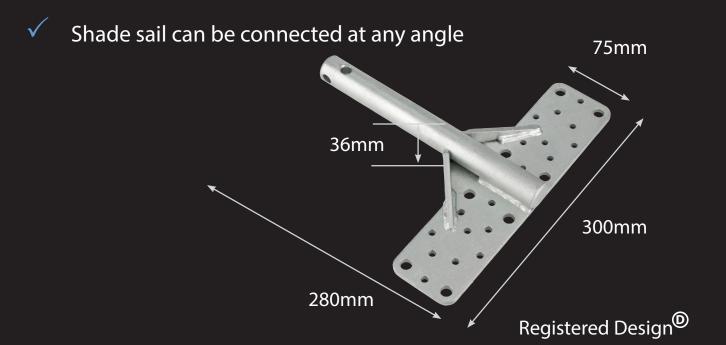

## RAFTER BRACKET 30mm Ø

- √ 5 times stronger than all other rafter brackets Minimum
- ✓ Made with high strength steel
- ✓ Only 2.5mm of deflection at the tile height when loaded to 1200kg
- LOWER COST than other Rafter Bracket Assemblies
- Special Design Large Oversized Washers Included to spread the load over a larger area
- ✓ 2 through holes allow for fitting of Eye Bolts in 4 directions.