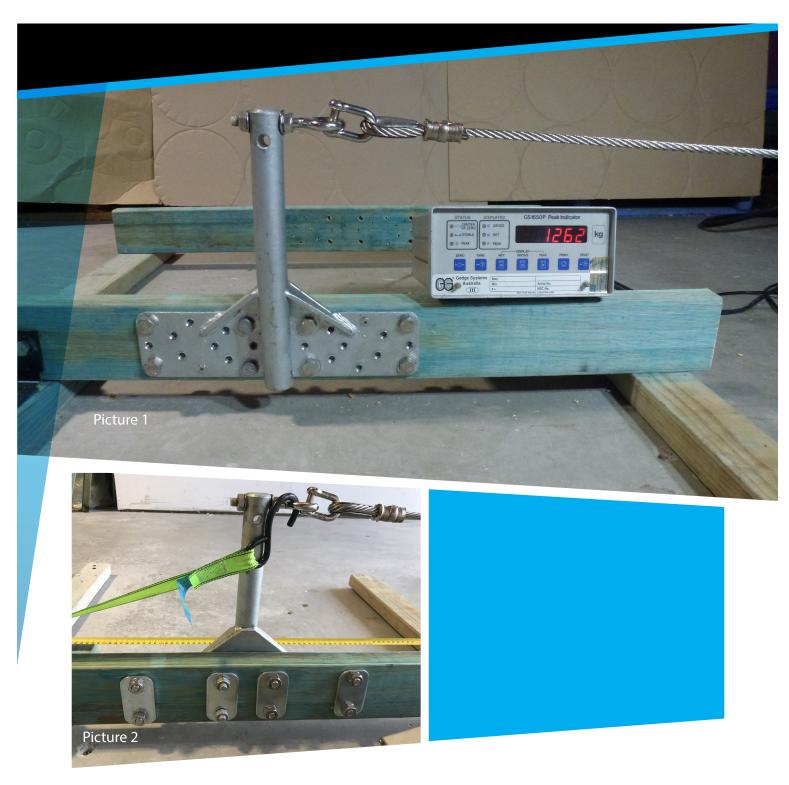

## PRODUCT INFORMATION

Rafter Brackets

**RB-30** 

Registered Design®

Picture 1 - Test shown above has Rafter Bracket fixed to 90 x 35mm structural pine MGP12. Load held static at 1250kgs for 7 days without failure.