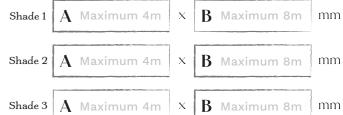

## • Measure up.

 ${\bf A}$  is the finished shade width /  ${\bf B}$  is the length from face to face. The maximum size per shade is  $15 \, {\rm m}^2$ 