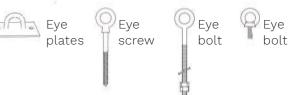

## • Measure up.

 ${\bf A}$  is the finished shade width /  ${\bf B}$  is the length from face to face. The maximum size per shade is  $15 \, {\rm m}^2$ 



# <sup>2</sup> Check the drop.

The drop refers to the length of fabric that hangs down below the wire cable when the shade is retracted. The standard drop is 400 - 450mm. 280mm is the minimum drop you can achieve.



# 3 Retraction type.

- **Pole Retraction** Aluminum pole hooks to a stainless steel cleat on the front spar of the Wave Shade to manually extend & retract.
- Cord Retraction Operates like a blind with a stainless steel pulley and a black polyester braid. This system allows you to lock the shade halfway.

#### 4 Select the hardware.



### **5** Choose your fabric.





Order your Shade hello@canopishade.com