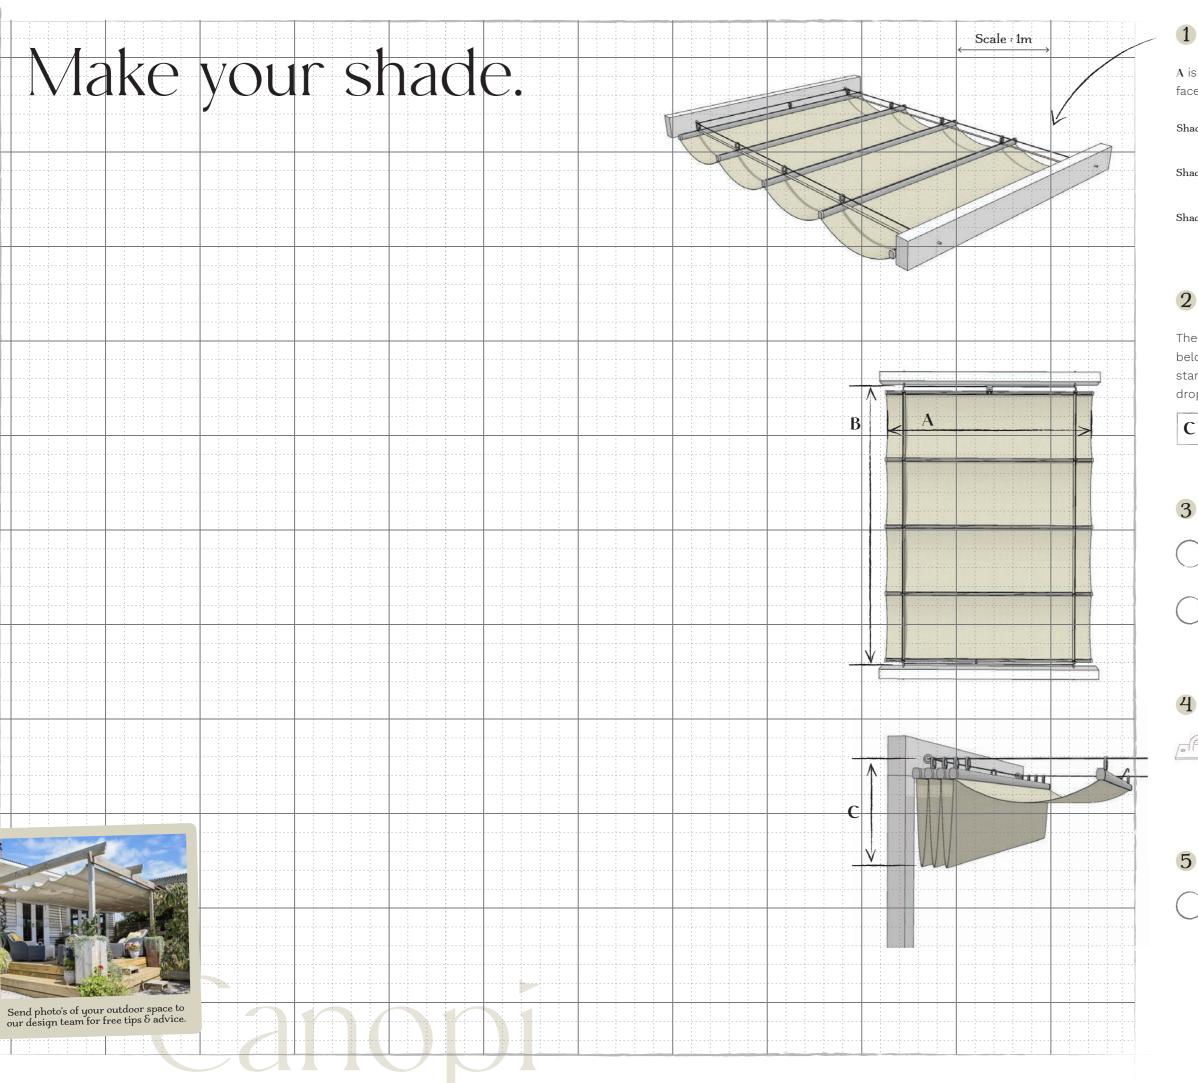

## • Measure up.

 ${\bf A}$  is the finished shade width /  ${\bf B}$  is the length from face to face. The maximum size per shade is  $15 \, {\rm m}^2$ 