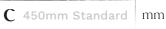

# <sup>2</sup> Check the drop.

The drop refers to the length of fabric that hangs down below the wire cable when the shade is retracted. The standard drop is 400 - 450mm. 280mm is the minimum drop you can achieve.